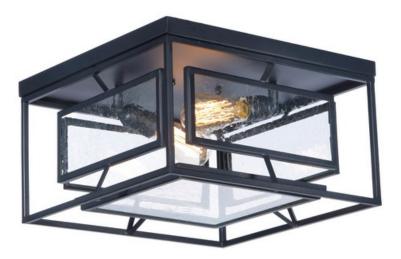

### PRODUCT DESCRIPTION

Geometric metal frames finished in Black support panes of clear Seedy glass, provides for a refined restoration look. Add vintage bulbs (not included) to complete the authentic feel of this design.