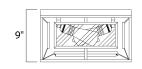

### **MEASUREMENTS**

DIMENSION : 15.75" L x 15.75" W x 9" H

MAX OAH : 15.75" W x 1" H

HANGING WEIGHT : 13.56 lb