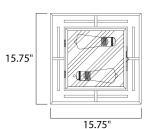

### **MEASUREMENTS**

DIMENSION : 15.75" L x 15.75" W x 9" H

MAX OAH : 15.75" W x 1" H

HANGING WEIGHT : 13.56 lb